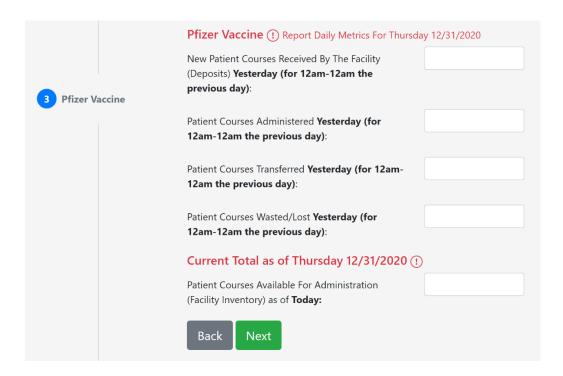

**3 & 4.** Report all information regarding **Courses** of Pfizer and Moderna

If a field does not apply to your facility please enter a "0"