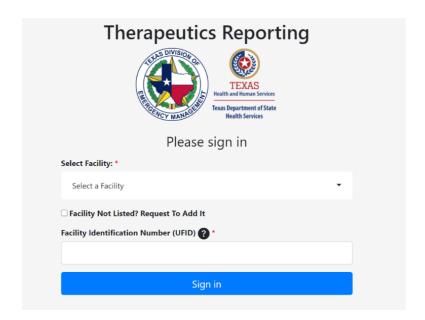

#### LOGIN

- 1. Go to <a href="https://report.tdem.texas.gov">https://report.tdem.texas.gov</a>
- 2. Select your facility from the dropdown list titled "Select Facility".
- 3. Enter your Facility Identification Number, which is listed above.