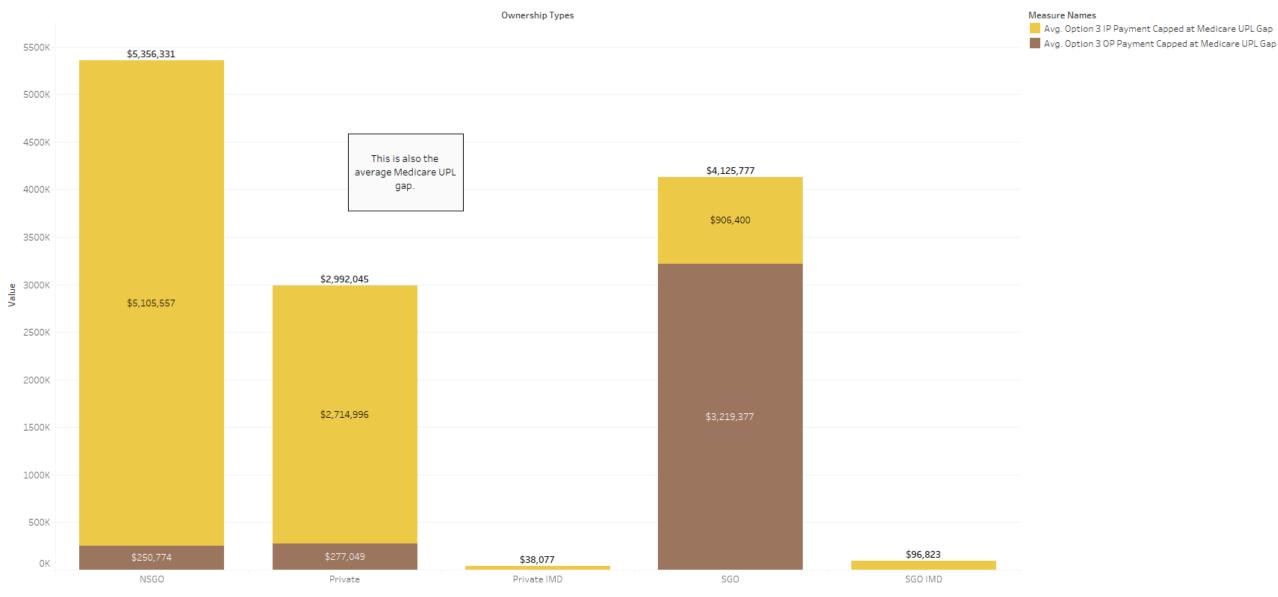

#### Average Payment by Hospital

Avg. Option 3 IP Payment Capped at Medicare UPL Gap and Avg. Option 3 OP Payment Capped at Medicare UPL Gap for each Ownership Types. Color shows details about Avg. Option 3 IP Payment Capped at Medicare UPL Gap and Avg. Option 3 OP Payment Capped at Medicare UPL Gap and Avg. Option 3 OP Payment Capped at Medicare UPL Gap.