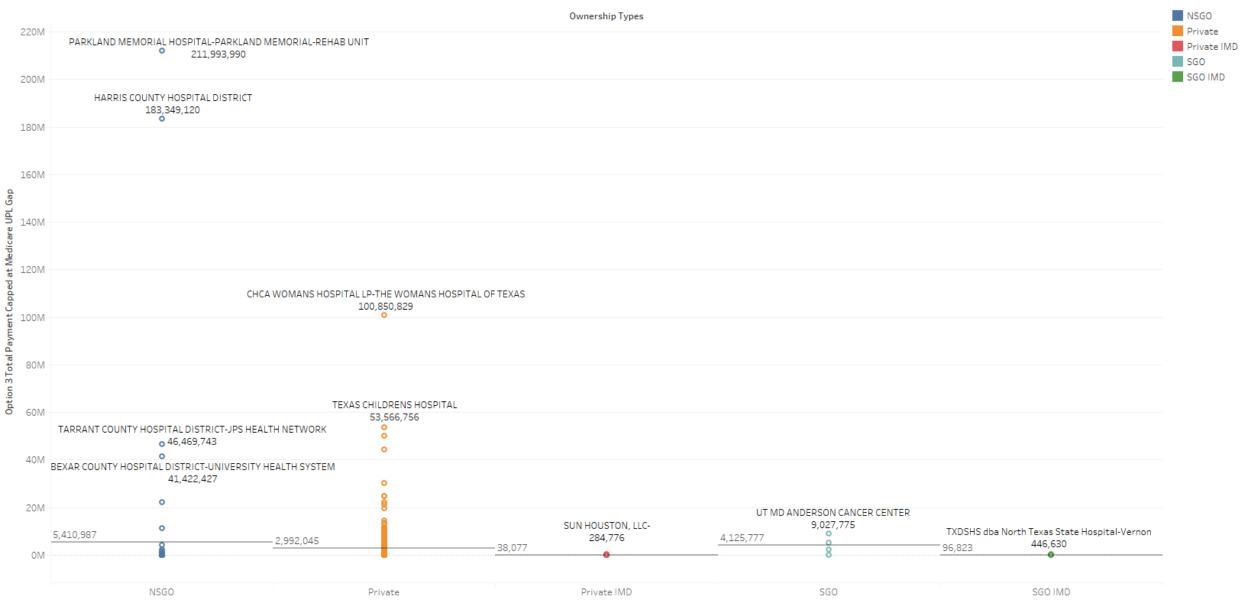

#### Estimated Payment Compared to Average

Sum of Option 3 Total Payment Capped at Medicare UPL Gap for each Ownership Types. Color shows details about Ownership Types. The marks are labeled by Provider Name and sum of Option 3 Total Payment Capped at Medicare UPL Gap. Details are shown for Provider Name.