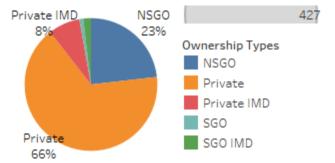

# Count of Hospitals

Ownership Types and % of Total Count of Ownership Types. Color shows details about Ownership Types. Size shows count of Ownership Types. The marks are labeled by Ownership Types and % of Total Count of Ownership Types.