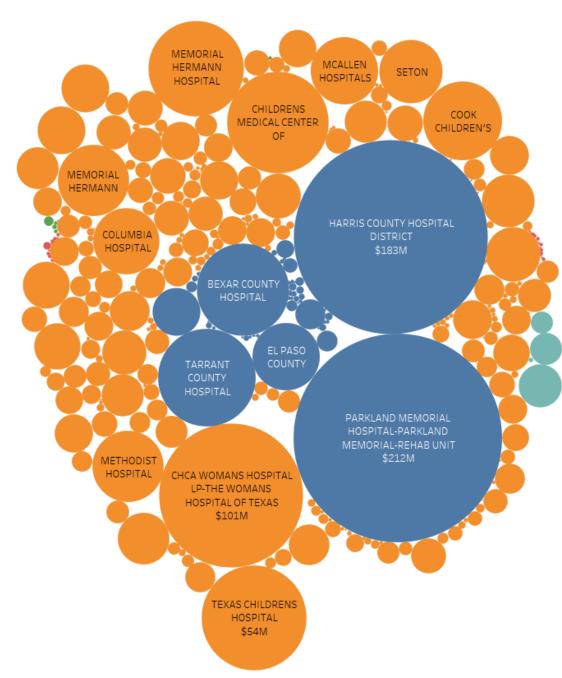

# Estimated Payment by Hospital

Provider Name and sum of Option 3 Total Payment Capped at Medicare UPL Gap. Color shows details about Ownership Types. Size shows sum of Option 3 Total Payment Capped at Medicare UPL Gap. The marks are labeled by Provider Name and sum of Option 3 Total Payment Capped at Medicare UPL Gap.