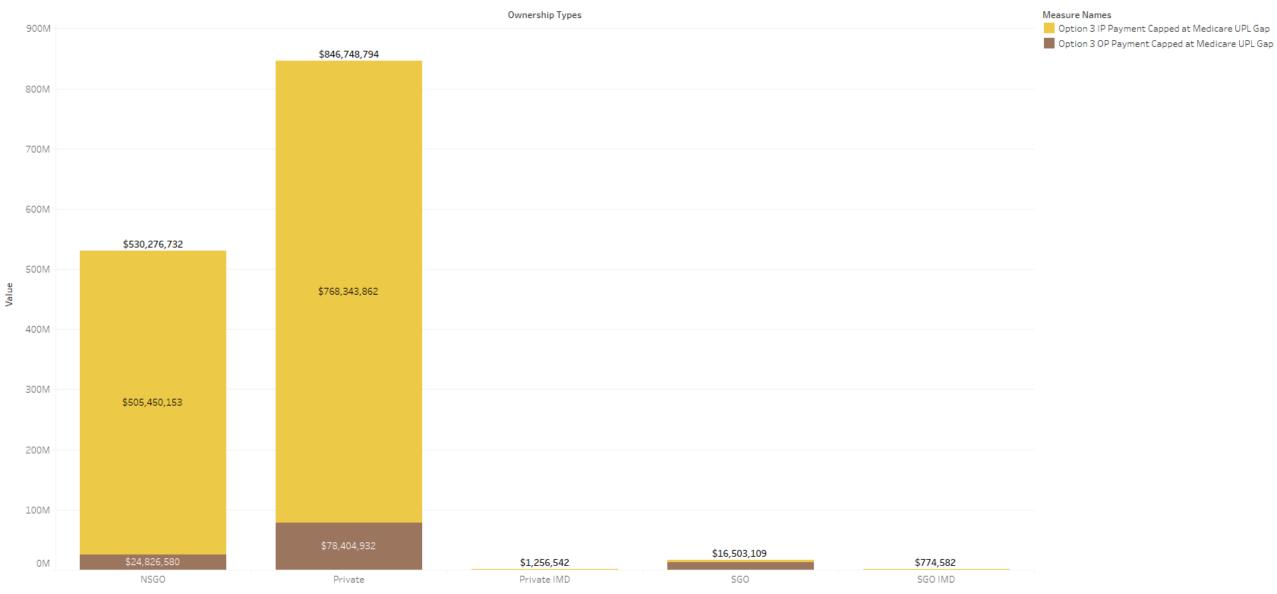

### Estimated FFS Supplemental Payments

Option 3 IP Payment Capped at Medicare UPL Gap and Option 3 OP Payment Capped at Medicare UPL Gap for each Ownership Types. Color shows details about Option 3 IP Payment Capped at Medicare UPL Gap and Option 3 OP Payment Capped at Medicare UPL Gap. at Medicare UPL Gap.