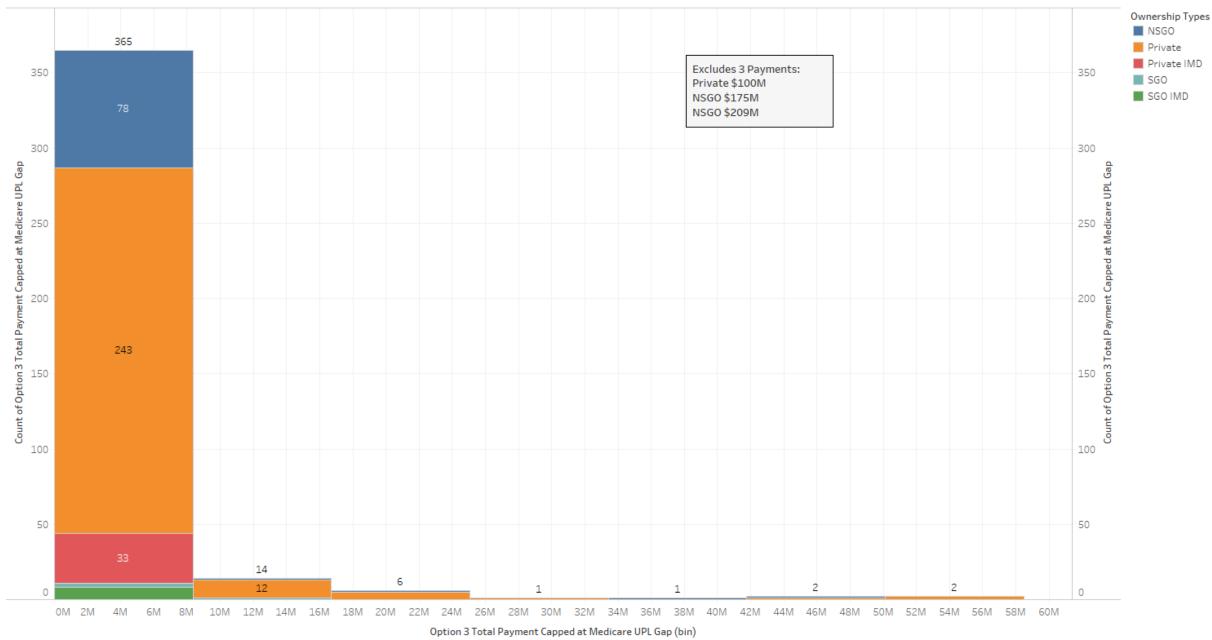

## Histogram of Providers that have an Estimated Payment

The trends of count of Option 3 Total Payment Capped at Medicare UPL Gap and count of Option 3 Total Payment Capped at Medicare UPL Gap (bin). The marks are labeled by count of Option 3 Total Payment Capped at Medicare UPL Gap. For pane Count of Option 3 Total Payment Capped at Medicare UPL Gap (2): Color shows details about Ownership Types. The data is filtered on Provider Name, which has multiple members selected. The view is filtered on Exclusions (Option 3 Total Payment Capped at Medicare UPL Gap (bin), Ownership Types with Corrections), which keeps 15 members.