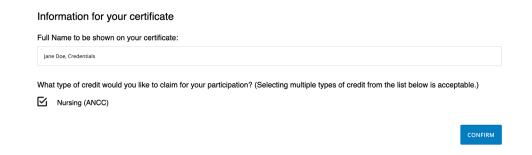

Please confirm how you would like your name to appear the certificate.

Please select the box requesting the accreditation you wish to earn. Click the CONFIRM button.

Confirm your hour of participation. Click CONFIRM.