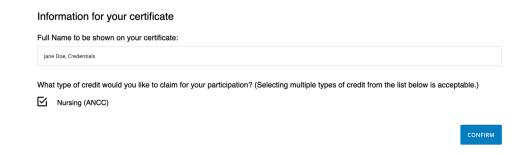

Please confirm how you would like your name to appear the certificate.

Please select the box requesting the accreditation you wish to earn. Click the CONFIRM button.

Confirm your hour of participation. Click CONFIRM.